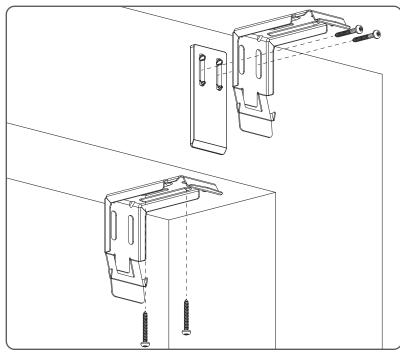

## **Installation RC-MA30**

Read the instructions carefully before assembling and using the product. Assembling process can be completed by non-professionals. For indoor use only.

- Young children can strangle in the loop of pull cords, chains and tapes, and cords that operate window coverings.
- To avoid strangulation and entanglement, keep cords out of the reach of young children. Cords may become wrapped around a child's neck
  Move beds, cots and furniture away from window covering cords.
- Do not tie cords together. Make sure cords do not twist together and form a loop.

















## Install the child safety device as specified in the childsafe manual.

## Removal