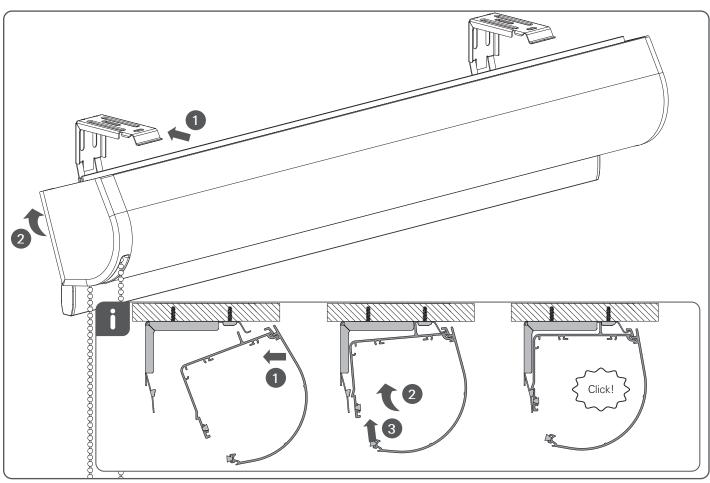

## **Installation RC-MA30**

Read the instructions carefully before assembling and using the product. Assembling process can be completed by non-professionals. For indoor use only.

- Young children can strangle in the loop of pull cords, chains and tapes, and cords that operate window coverings.
- To avoid strangulation and entanglement, keep cords out of the reach of young children. Cords may become wrapped around a child's neck
  Move beds, cots and furniture away from window covering cords.
- Do not tie cords together. Make sure cords do not twist together and form a loop.

















## Install the child safety device as specified in the childsafe manual.

## Removal