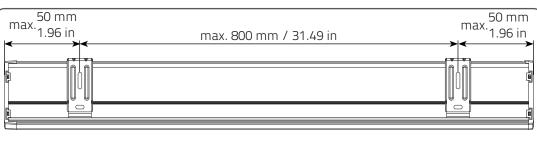

## **Installation RC-MA30**

Read the instructions carefully before assembling and using the product. Assembling process can be completed by non-professionals. For indoor use only.

- Young children can strangle in the loop of pull cords, chains and tapes, and cords that operate window coverings.
- To avoid strangulation and entanglement, keep cords out of the reach of young children. Cords may become wrapped around a child's neck
  Move beds, cots and furniture away from window covering cords.
- Do not tie cords together. Make sure cords do not twist together and form a loop.

















## Install the child safety device as specified in the childsafe manual.

## Removal