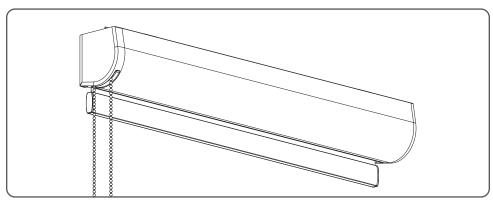

## **Installation RC-MA30**

Read the instructions carefully before assembling and using the product. Assembling process can be completed by non-professionals. For indoor use only.

- Young children can strangle in the loop of pull cords, chains and tapes, and cords that operate window coverings.
- To avoid strangulation and entanglement, keep cords out of the reach of young children. Cords may become wrapped around a child's neck
  Move beds, cots and furniture away from window covering cords.
- Do not tie cords together. Make sure cords do not twist together and form a loop.

















## Install the child safety device as specified in the childsafe manual.

## Removal