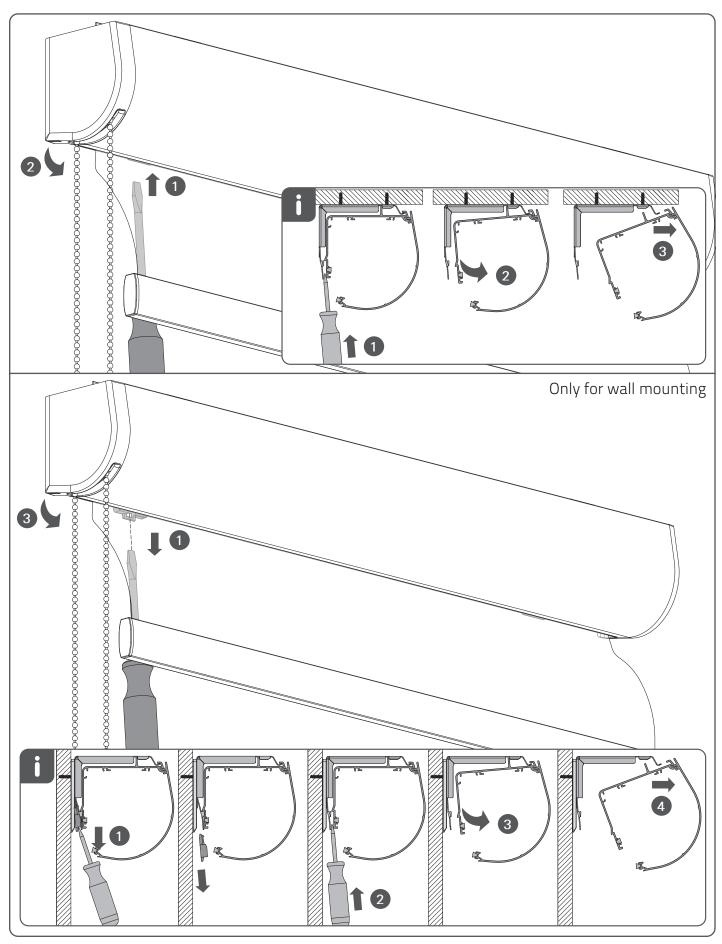

## **Installation RC-MA30**

Read the instructions carefully before assembling and using the product. Assembling process can be completed by non-professionals. For indoor use only.

- Young children can strangle in the loop of pull cords, chains and tapes, and cords that operate window coverings.
- To avoid strangulation and entanglement, keep cords out of the reach of young children. Cords may become wrapped around a child's neck
  Move beds, cots and furniture away from window covering cords.
- Do not tie cords together. Make sure cords do not twist together and form a loop.

## Install the child safety device as specified in the childsafe manual.