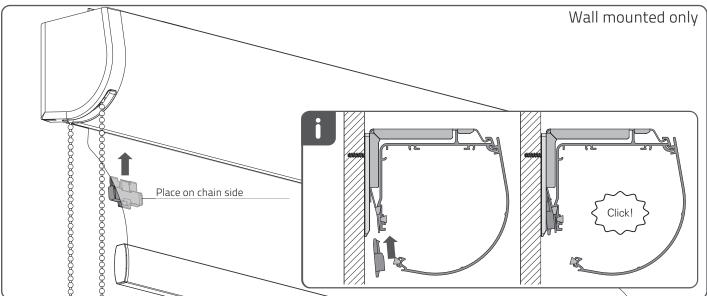

## **Installation RC-MA30**

Read the instructions carefully before assembling and using the product. Assembling process can be completed by non-professionals. For indoor use only.

- Young children can strangle in the loop of pull cords, chains and tapes, and cords that operate window coverings.
- To avoid strangulation and entanglement, keep cords out of the reach of young children. Cords may become wrapped around a child's neck
  Move beds, cots and furniture away from window covering cords.
- Do not tie cords together. Make sure cords do not twist together and form a loop.

















## Install the child safety device as specified in the childsafe manual.

## Removal