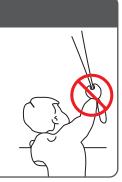

## **Installation RC-MA30**

Read the instructions carefully before assembling and using the product. Assembling process can be completed by non-professionals. For indoor use only.

- Young children can strangle in the loop of pull cords, chains and tapes, and cords that operate window coverings.
- To avoid strangulation and entanglement, keep cords out of the reach of young children. Cords may become wrapped around a child's neck
  Move beds, cots and furniture away from window covering cords.
- Do not tie cords together. Make sure cords do not twist together and form a loop.